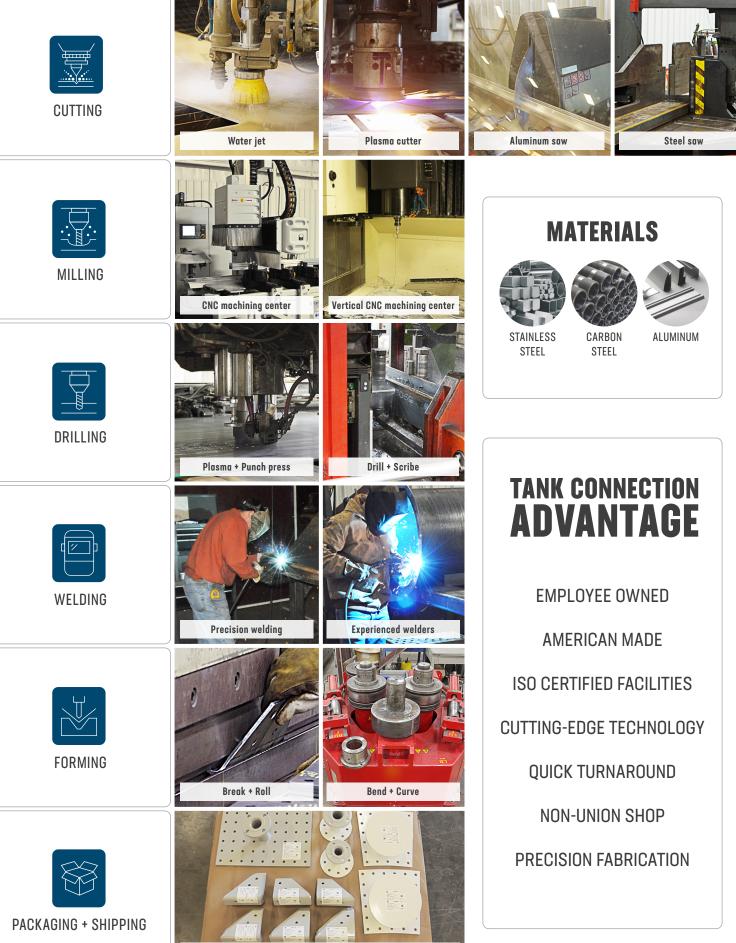

### Let Tank Connection Help.

Tank Connection is ready to leverage their experience in manufacturing a wide range of industrial storage products to fulfill your custom fabrication and coating needs. Tank Connection has in-house coating capabilities ranging from proprietary powder on powder coating options to a large capacity liquid coating booth. Combined with years of fabricating carbon steel, stainless steel and aluminum components, Tank Connection has a strong history of providing high quality products that exceed the expectations of our clients.

### CAPABILITIES

Professional + Organized packaging and shipping