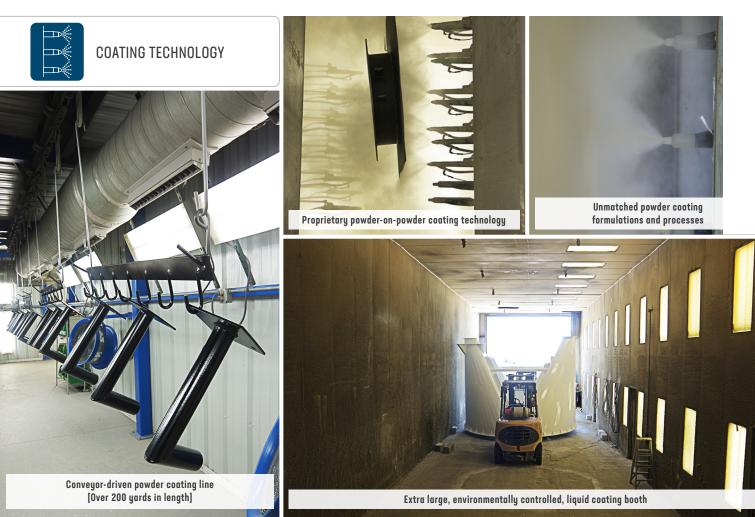

### Let Tank Connection Help.

Tank Connection is ready to leverage their experience in manufacturing a wide range of industrial storage products to fulfill your custom fabrication and coating needs. Tank Connection has in-house coating capabilities ranging from proprietary powder on powder coating options to a large capacity liquid coating booth. Combined with years of fabricating carbon steel, stainless steel and aluminum components, Tank Connection has a strong history of providing high quality products that exceed the expectations of our clients.