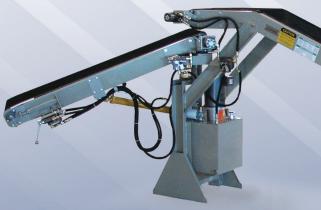

### **DESIGN FEATURES:**

- → Self-contained hydraulic system for conveyor drive motors & boom lift cylinder.
- → Variable conveyor belt speed through user friendly flow controls.
- + Boom height control mounted at discharge end for easy user adjustment.
- + Boom pivots easily to 30 degrees from centerline for stacking multiple pallets.
- → Rubber covered drive pulleys for maximum belt traction.
- → Rough top belts to grip paper and poly bags.
- + Formed mild steel conveyor frame.
- → Industrial enamel finish.