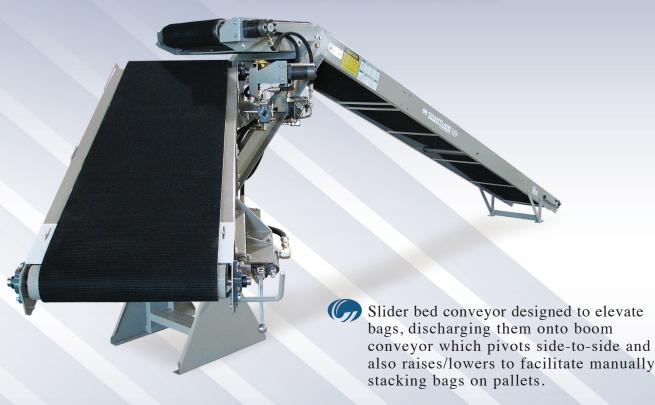

### **DESIGN FEATURES:**

- → Self-contained hydraulic system for conveyor drive motors & boom lift cylinder.
- → Variable conveyor belt speed through user friendly flow controls.
- + Boom height control mounted at discharge end for easy user adjustment.
- + Boom pivots easily to 30 degrees from centerline for stacking multiple pallets.
- → Rubber covered drive pulleys for maximum belt traction.
- → Rough top belts to grip paper and poly bags.
- + Formed mild steel conveyor frame.
- → Industrial enamel finish.

### **AVAILABLE FEATURES:**

- + Structural channel, roller bed frame design for severe applications.
- → Bag Flattener Conveyor design. (See Model 4215 Bag Flattener Conveyor Brochure)
- → NEMA 12 electrical controls: 230/460 V., 60 Hz, 3 Ph.
- → Wash-down, corrosive and explosion proof electrical packages.
- → Stainless steel construction.
- + Special finish coatings such as epoxy and powder coat.