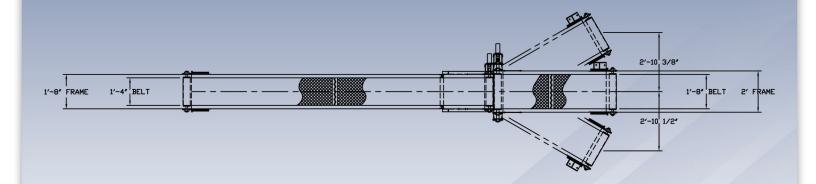

### **DESIGN FEATURES:**

- → Self-contained hydraulic system for conveyor drive motors & boom lift cylinder.
- → Variable conveyor belt speed through user friendly flow controls.
- + Boom height control mounted at discharge end for easy user adjustment.
- + Boom pivots easily to 30 degrees from centerline for stacking multiple pallets.
- → Rubber covered drive pulleys for maximum belt traction.
- → Rough top belts to grip paper and poly bags.
- + Formed mild steel conveyor frame.
- → Industrial enamel finish.