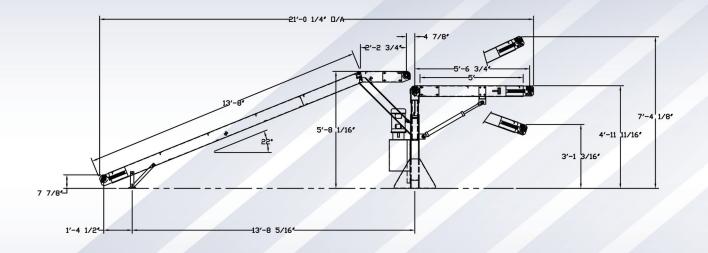

### **DESIGN FEATURES:**

- → Self-contained hydraulic system for conveyor drive motors & boom lift cylinder.
- → Variable conveyor belt speed through user friendly flow controls.
- + Boom height control mounted at discharge end for easy user adjustment.
- + Boom pivots easily to 30 degrees from centerline for stacking multiple pallets.
- → Rubber covered drive pulleys for maximum belt traction.
- → Rough top belts to grip paper and poly bags.
- + Formed mild steel conveyor frame.
- → Industrial enamel finish.