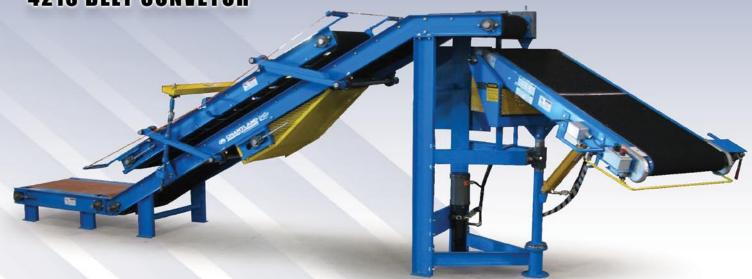

## **BAG FLATTENER**

**4215 BELT CONVEYOR** 

Specialized conveyor designed for compressing and shaping filled bags, creating uniform bag layers during palletizing process.

(shown above with infeed conveyor and 4221 swivel attachment)