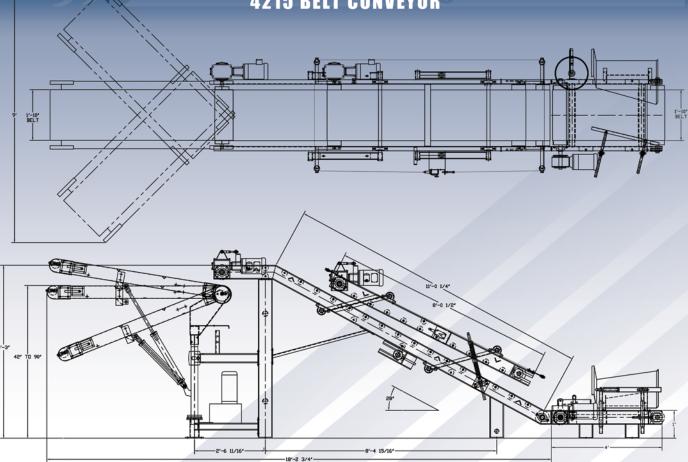

## **DESIGN FEATURES:**

- ♦ Structural channel frame construction.
- ♦ 11'-0" overall length lower frame.
- ♦ 8'-0" overall length upper frame.
- → Compression is adjustable from 1"-12".
- ♦ 22" wide black roughtop belts, stainless steel lacing.
- ♦ 1 HP C-face shaft mounted drives.
- ♦ Motor starters in NEMA 12 enclosure with pushbuttons and safety lockout.
- 208/230/460 V., 60 Hz., 3 Ph.
- ♦ Safety stop pull cord around perimeter of conveyor.
- Center take-up assembly on lower frame.
- ♦ Manually adjusted spring loaded bag tensioning assembly.

## **AVAILABLE FEATURES:**

- ♦ Lengths and heights to meet specific applications.
- ♦ Wider units for larger bag sizes.
- ◆ Variable speed controls.
- ♦ Wash down, corrosive and explosion proof electrical packages.
- **♦** Special finish coatings.

- ♦ Nose-over discharge.
- ♦ Quick-Turn compression adjustment.
- ♦ Model 4221 Swivel Stacker discharge boom with self contained hydraulic package for ease of manual palletizing.
- ♦ Model 4216 Bag Turner infeed conveyor.
- ♦ Model 4216-3 Infeed conveyor.