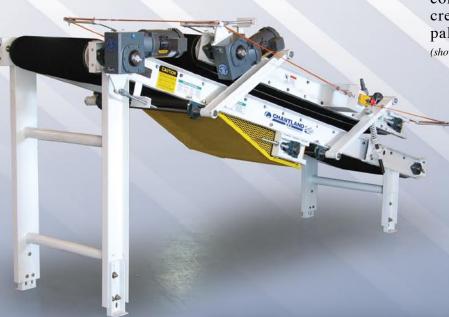

## BAG FLATTENER

MHE Pneumatic Compression Flattener

## **DESIGN FEATURES:**

- ♦ Structural channel frame construction.
- ♦ 11'-0" overall length lower frame.
- ♦ 8'-0" overall length upper frame.
- → Compression is adjustable from 1"-12".
- ♦ 22" wide black roughtop belts, stainless steel lacing.
- ♦ 1 HP C-face shaft mounted drives.
- ♦ Motor starters in NEMA 12 enclosure with pushbuttons and safety lockout.
- 208/230/460 V., 60 Hz., 3 Ph.
- ♦ Safety stop pull cord around perimeter of conveyor.
- Center take-up assembly on lower frame.
- ♦ Manually adjusted spring loaded bag tensioning assembly.