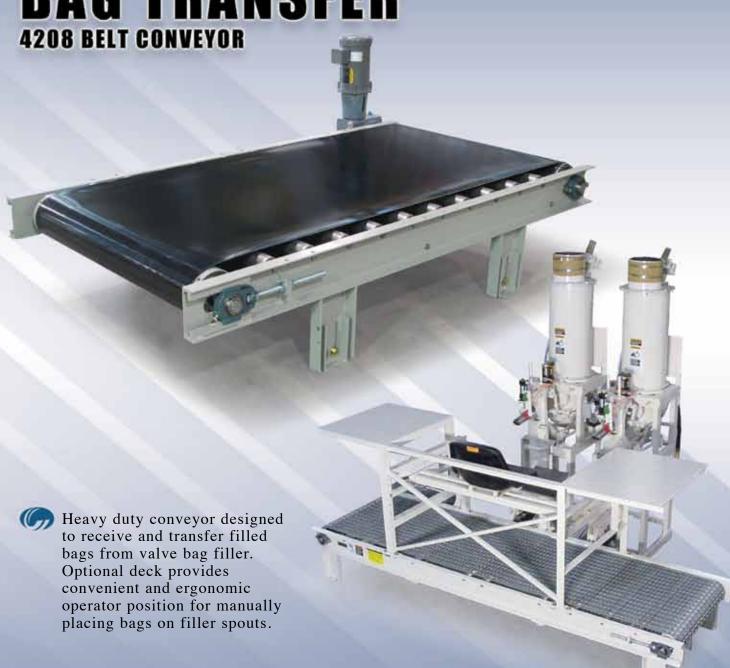

# BAG TRANSFER 4208 BELT CONVEYOR

### **DESIGN FEATURES:**

12  $T \square$ 20

- → 30" wide PVC conveyor belt.
- → 8' overall standard conveyor length.
- → 75 FPM standard belt speed.
- → Supports adjustable for 12"-20" top of belt height.
- → NEMA 12 electrical controls: 230/460 V., 60 Hz., 3 Ph.
- + Structural channel mild steel roller bed conveyor frame.
- → Industrial enamel finish.

### **AVAILABLE FEATURES:**

- → 1" x 1" galvanized wire mesh belt.
- + Operator deck.
- → Lengths and widths to meet specific applications.
- → Variable speed controls.
- → Wash down, corrosive and explosion proof electrical packages.
- → Stainless steel construction.
- → Special finish coatings.