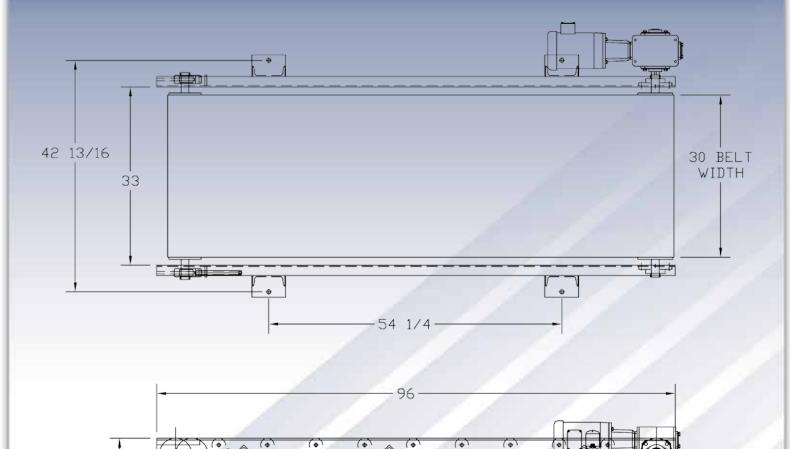

### **DESIGN FEATURES:**

12  $T \square$ 20

- → 30" wide PVC conveyor belt.
- → 8' overall standard conveyor length.
- → 75 FPM standard belt speed.
- → Supports adjustable for 12"-20" top of belt height.
- → NEMA 12 electrical controls: 230/460 V., 60 Hz., 3 Ph.
- + Structural channel mild steel roller bed conveyor frame.
- → Industrial enamel finish.